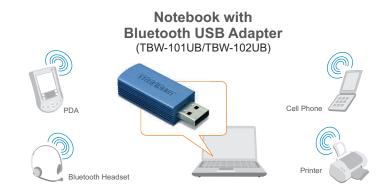

# 3. Using the Bluetooth Adapter

1. Double-click the bluetooth icon on your system tray.

2. Click the orange ball to search for Bluetooth devices.

3. Double-click the Bluetooth enabled device. All available Bluetooth services are highlighted in yellow for your convenience. Double-click the Bluetooth service you want to enable.